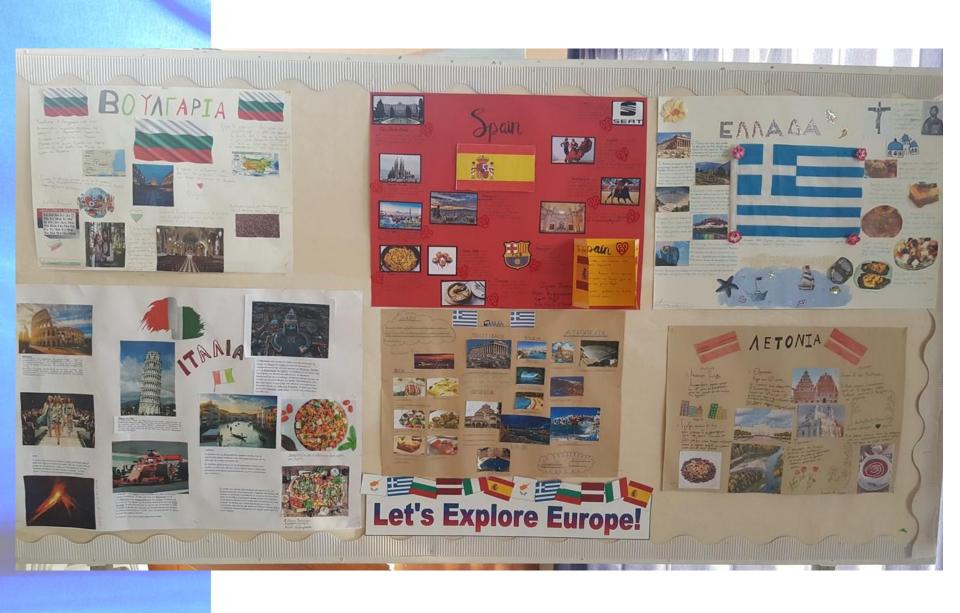

### Н Апрократів тης Βουλγαρίας (Република България) січа TONITEYMA

Το πολίτευμα είναι Προεδρευόμενη Κοινοβουλευτική Δημοκρατία

χώρα της νοτισανατολικής Ευρώπης. Βρέχεται στα ανατολικά από τη Μαύρη Θάλοσσα, ενώ συνορεύει με την Ελλάδα στα νότια, την Τουρκία στα ανατολικά, τη Βόρεια Μακεδονία στα δυτικά, τη Σερβία και τη Ρουμανία στα βόρεια. Φυσικό σύνορο μεταξύ της Ρουμανίας και της Βουλγαρίας αποτελεί ο ποταμός Δούναβης

# AETON

MPOTEYOYZA : PITA

EKTAΣH: 64589 Km2

ΠΛΗΘΥΣΜΟΣ:2070371

# ο Νταουγκάβα, ο οποίος έχει συνολικό μήκος 1.005 χιλιομέτρων, εκ των οποίων τα 352 χλμ. βρίσκονται στη λετονική επικράτεια.

BOYNA

Το έδαφος της Ελλάδας είναι κατά κύριο λάγο ορείνο ή λοφώδες Μεγάλο μέρος του έναι ξηρό και βραχώδες ενώ μόνο το 20,45% του εδοφούς είναι καλλικργήσιμα. Τα υψηλότερα βουνά είναι ο Ολωμπος, ο Σμόλικος και ο Βάρας

# MPQTEYOYIA: ABHNA