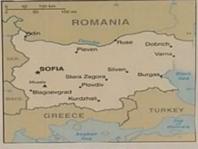

### Н Апрократів тης Βουλγαρίας (Република България) січа TONITEYMA

Το πολίτευμα είναι Προεδρευόμενη Κοινοβουλευτική Δημοκρατία

χώρα της νοτισανατολικής Ευρώπης. Βρέχεται στα ανατολικά από τη Μαύρη Θάλοσσα, ενώ συνορεύει με την Ελλάδα στα νότια, την Τουρκία στα ανατολικά, τη Βόρεια Μακεδονία στα δυτικά, τη Σερβία και τη Ρουμανία στα βόρεια. Φυσικό σύνορο μεταξύ της Ρουμανίας και της Βουλγαρίας αποτελεί ο ποταμός Δούναβης

### TIPOTEYOYEA: TOPIA

# E KTAZH: 110 994 km2

# ΠΛΗΘΥΣ ΜΟΣ 2011: 7 351 234 ΠΟΤΑΜΙΑ

Ο Αίμος διατρέχει το μεσαίο τμήμα της χώρας. Η ορεινή νοποδυτικά χώρα έχει δύο αλτικές οροσαιρές τη Ρίλα και το Περίν, που συνορεύουν με το χομηλότερα αλλά πιο εκτετομένα τμήματα της οροσειρός της Ροδόπης στα ανατολικά. Η Βουλγαρία έχει την υψηλάτερη κορυφή της Βαλκανικής χερσονήσου, το Μουσαλά, στο 2 925 μέτρα. Οι πεδιάδες καταλαμβάνουν περίπου το ένα τρίτο του εδάφους, ενώ τα οροπέδια και οι λόφαι καταλαμβάνουν το 41 %. Η χώρα διαθέτει ένα πυκνό δίκτυο περίπου 540 ποτομών, οι περισσότεροι σχετικά μικροί και με χαμηλή στάθμη υδάτων Ο μεγαλύτερος ποτομός που βρίσκεται αποκλύστικά στο βουλγαρικό εδοφος, ο Ισκορ, έχει μήκος 366 χιλιομέτρα. Άλλοι μεγάλοι ποιομοί είναι ο Στουμόνας και ο Εδοος στο νότο