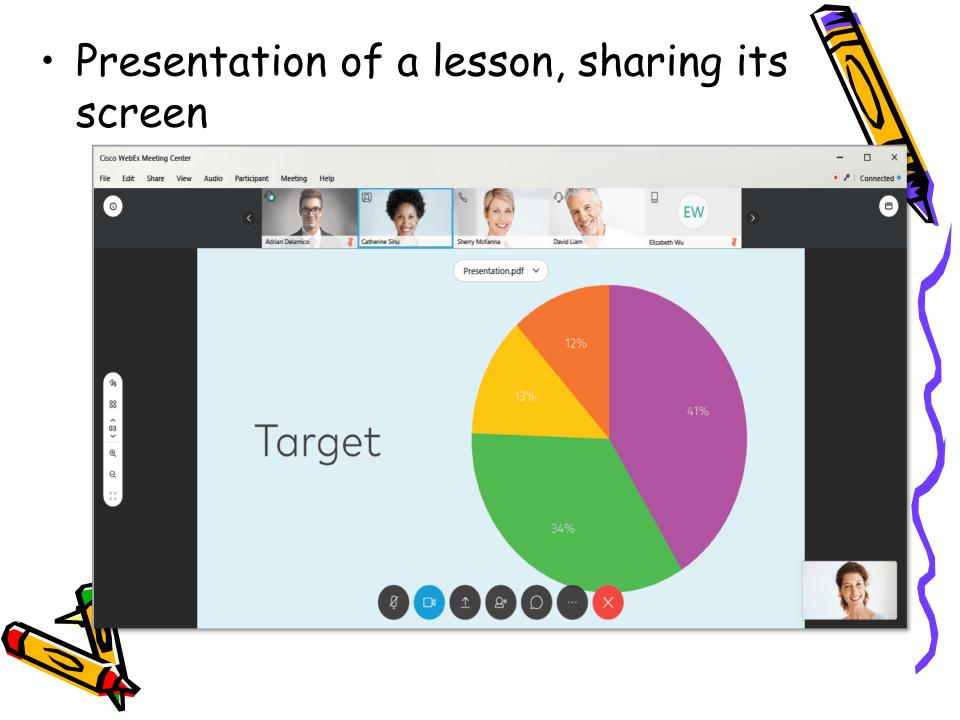

# Cisco Webex Meetings digital platform (modern training)

Webex Meetings

Platform of the company Cisco Hellas A.E., which has been specially designed for the Ministry of Education and Religions for the needs of providing modern distance education, is provided free of charge to the Greek State. To access the platform, teachers and students can use equipment (computer, tablet, mobile phones) that belongs to the school unit or to themselves.

#### Students who are provided with modern distance education are also connected to the same platform.

# The teacher through the application can do (platform tools):

 Lecture - online communication with students

- and / or view audio video, from his computer or from the internet
  - Comprehension questions during the lesson with the survey tool