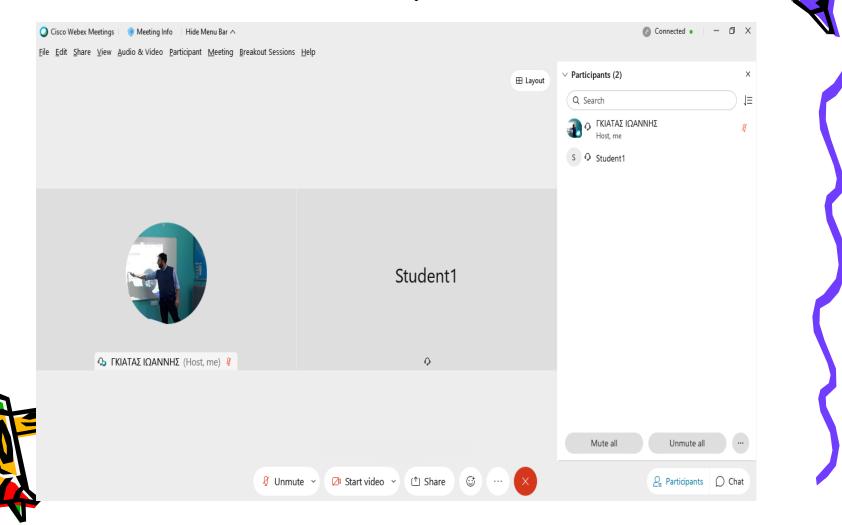

# The teacher through the application can do (platform tools):

 Lecture - online communication with students

- and / or view audio video, from his computer or from the internet
  - Comprehension questions during the lesson with the survey tool

### The use or sharing of the whiteboard with students

Students can raise their hand for questions with the corresponding tool (rise hand)

| Q Search                   |   |   |
|----------------------------|---|---|
| JS O Participant Jen<br>Me |   | Q |
| Jost Jennifer Golbeck      | æ | Q |