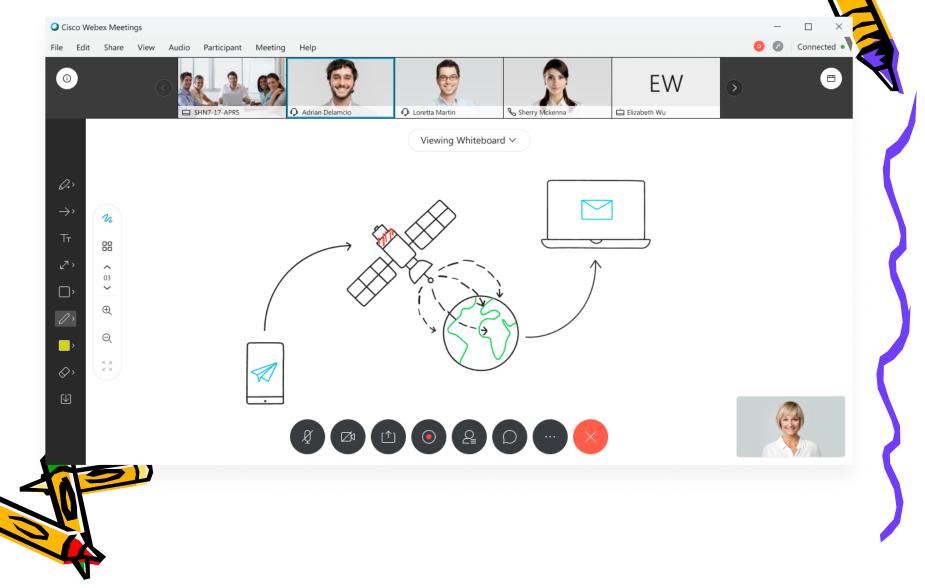

### The use or sharing of the whiteboard with students

Students can raise their hand for questions with the corresponding tool (rise hand)

| Q Search                   |   |   |
|----------------------------|---|---|
| JS O Participant Jen<br>Me |   | Q |
| Jost Jennifer Golbeck      | æ | Q |