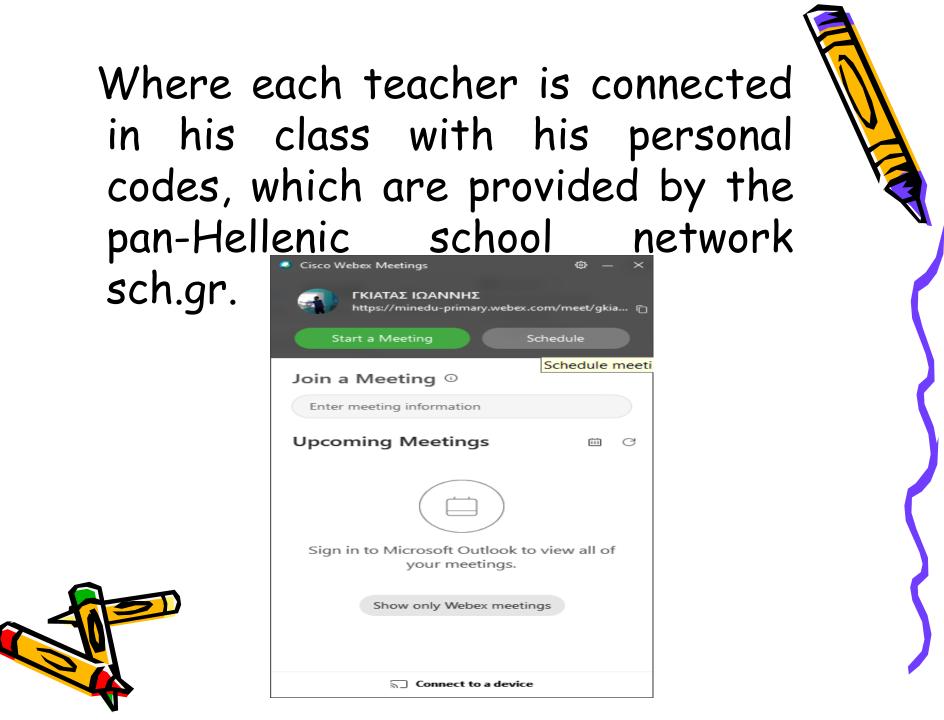

# Cisco Webex Meetings digital platform (modern training)

Webex Meetings

Platform of the company Cisco Hellas A.E., which has been specially designed for the Ministry of Education and Religions for the needs of providing modern distance education, is provided free of charge to the Greek State. To access the platform, teachers and students can use equipment (computer, tablet, mobile phones) that belongs to the school unit or to themselves.

#### Students who are provided with modern distance education are also connected to the same platform.